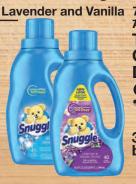

13oz

Marinara, Roasted Garlic or Tomato & Basil Seven Farms **Organic Pasta** Sauce 24 oz

Bonne Maman

Strawberry Treserves

Hanai Hai Nan **Coconut Milk** 6pk 245ml

NISHIKI

**Assorted Varieties** 

Snuggle

Softener

**Fabric** 

32 oz